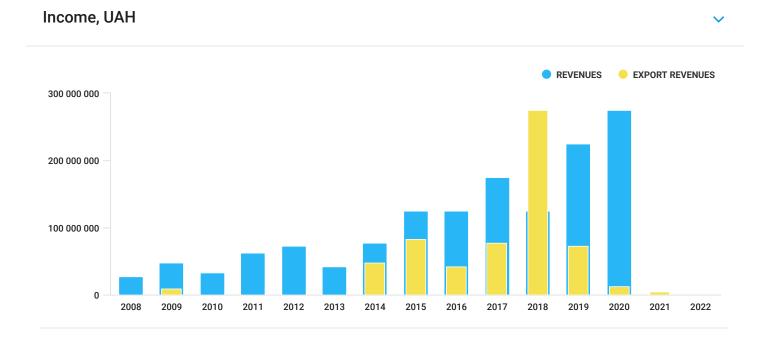

Ukrainian classification of commodities involved in FEA

Description Imports, UAH.

1001 Wheat and meslin 150 000 - 200 000

This analytical indicator shows the share of funds earned as a result of carrying out foreign economic activity in the revenues.