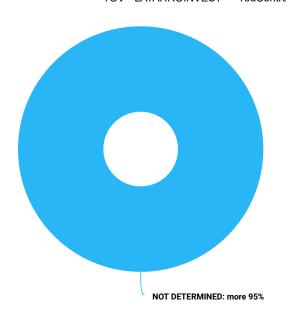

2021 2020 2019 2018 2017

| Country        | EXPORT REVENUES       | Contractors (quantity) | Operations<br>(quantity) |
|----------------|-----------------------|------------------------|--------------------------|
| NOT DETERMINED | 2 000 000 - 2 500 000 | up to 3                | up to 3                  |

This diagram shows the level of contractor's dependence on the economic situation in the country and risks associated with the termination of export and import operations.