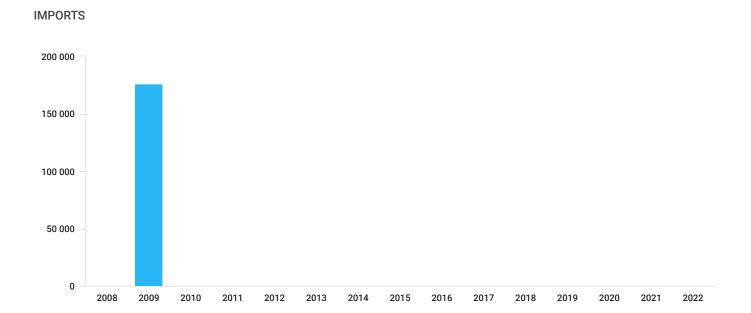

### **Imports**

1005

900 000 - 950 000

Maize (corn)

| Country                                     | Imports, UAH.     | Contractors (quantity) | Operations<br>(quantity) |
|---------------------------------------------|-------------------|------------------------|--------------------------|
| NOT DETERMINED                              | 150 000 - 200 000 | up to 3                | up to 3                  |
| TOP-10 contractors, import                  |                   |                        | ~                        |
| IMPORTS BY COMPANIES IN 2009 Y.             |                   |                        | 2009                     |
|                                             |                   |                        |                          |
|                                             |                   |                        |                          |
|                                             |                   |                        |                          |
|                                             |                   | Company 1: more 95%    |                          |
| Contractors                                 |                   | Imports, UAH.          | Operations<br>(quantity) |
| Company 1<br>FRADING COUNTRY: NOT DETERMINE | D                 | 150 000 - 200 000      | up to 3                  |
| Categories of goods, import                 |                   |                        | <b>~</b>                 |
|                                             |                   |                        |                          |