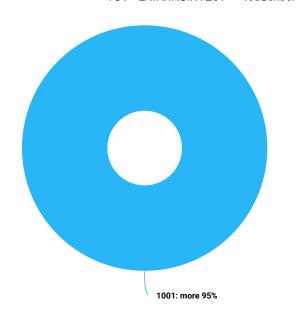

### **Imports**

1005

900 000 - 950 000

Maize (corn)

| Country                                     | Imports, UAH.     | Contractors (quantity) | Operations<br>(quantity) |
|---------------------------------------------|-------------------|------------------------|--------------------------|
| NOT DETERMINED                              | 150 000 - 200 000 | up to 3                | up to 3                  |
| TOP-10 contractors, import                  |                   |                        | ~                        |
| IMPORTS BY COMPANIES IN 2009 Y.             |                   |                        | 2009                     |
|                                             |                   |                        |                          |
|                                             |                   |                        |                          |
|                                             |                   |                        |                          |
|                                             |                   | Company 1: more 95%    |                          |
| Contractors                                 |                   | Imports, UAH.          | Operations<br>(quantity) |
| Company 1<br>FRADING COUNTRY: NOT DETERMINE | D                 | 150 000 - 200 000      | up to 3                  |
| Categories of goods, import                 |                   |                        | <b>~</b>                 |
|                                             |                   |                        |                          |