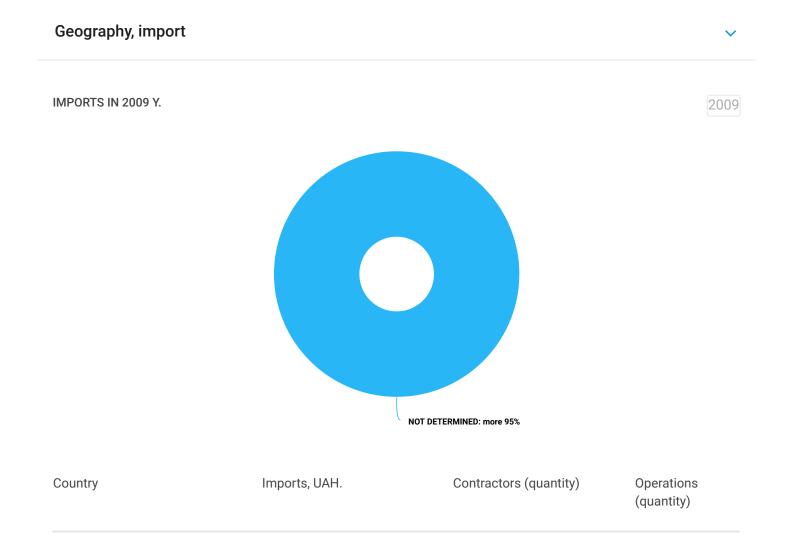

### **Imports**

1005

900 000 - 950 000

Maize (corn)

| Country                                     | Imports, UAH.     | Contractors (quantity) | Operations<br>(quantity) |
|---------------------------------------------|-------------------|------------------------|--------------------------|
| NOT DETERMINED                              | 150 000 - 200 000 | up to 3                | up to 3                  |
| TOP-10 contractors, import                  |                   |                        | ~                        |
| IMPORTS BY COMPANIES IN 2009 Y.             |                   |                        | 2009                     |
|                                             |                   |                        |                          |
|                                             |                   |                        |                          |
|                                             |                   |                        |                          |
|                                             |                   | Company 1: more 95%    |                          |
| Contractors                                 |                   | Imports, UAH.          | Operations<br>(quantity) |
| Company 1<br>FRADING COUNTRY: NOT DETERMINE | D                 | 150 000 - 200 000      | up to 3                  |
| Categories of goods, import                 |                   |                        | <b>~</b>                 |
|                                             |                   |                        |                          |