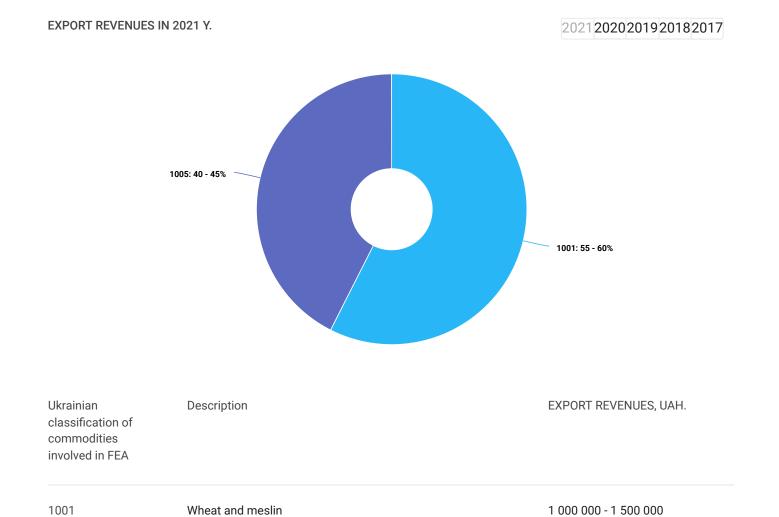

### Geography, export

~

**EXPORT REVENUES IN 2021 Y.** 

2008

2010

2011

2012

2013

Ukrainian classification of commodities involved in FEA

Description Imports, UAH.

1001 Wheat and meslin 150 000 - 200 000

This analytical indicator shows the share of funds earned as a result of carrying out foreign economic activity in the revenues.