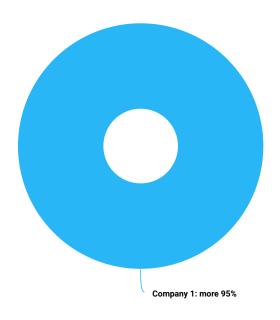

### TOP-10 contractors, export

**~** 

EXPORT REVENUES BY COMPANIES IN 2021 Y.

20212020201920182017

| Contractors                               | EXPORT REVENUES       | Operations (quantity) |  |
|-------------------------------------------|-----------------------|-----------------------|--|
| Company 1 TRADING COUNTRY: NOT DETERMINED | 2 000 000 - 2 500 000 | up to 3               |  |

This diagram shows the level of contractor's dependence on the economic situation in the country and risks associated with the termination of export and import operations.